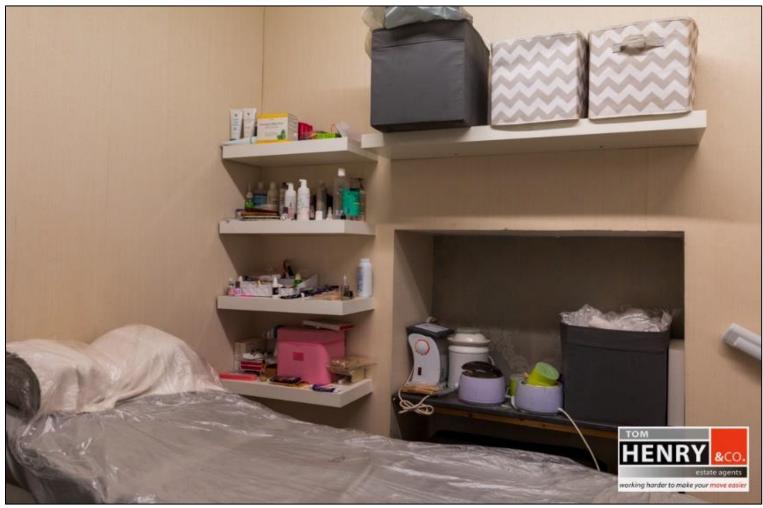

FORMERLY UTILIZED AS A SUCCESSFUL NAIL BAR / BEAUTICIANS THIS UNIT WOULD BE IDEAL AS A PROFESSIONAL OFFICE OR TREATMENT ROOMS.

## **ACCOMMODATION IN BRIEF...**

VESTIBULE:

WOODEN EXTERNAL DOOR WITH TILED FLOOR. P.V.C. INTERNAL DOOR WITH GLASS PANEL.

OFFICE / RETAIL AREA: GLAZED SHOP FRONT.

STAFF KITCHEN / TREATMENT ROOM: FITTED UNITS WITH S.S. SINK & DRAINER.