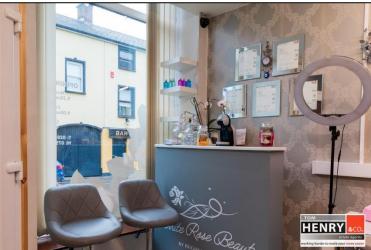

FORMERLY UTILIZED AS A SUCCESSFUL NAIL BAR / BEAUTICIANS THIS UNIT WOULD BE IDEAL AS A PROFESSIONAL OFFICE OR TREATMENT ROOMS.

## **ACCOMMODATION IN BRIEF...**

VESTIBULE:

WOODEN EXTERNAL DOOR WITH TILED FLOOR. P.V.C. INTERNAL DOOR WITH GLASS PANEL.

OFFICE / RETAIL AREA: GLAZED SHOP FRONT.

STAFF KITCHEN / TREATMENT ROOM: FITTED UNITS WITH S.S. SINK & DRAINER.