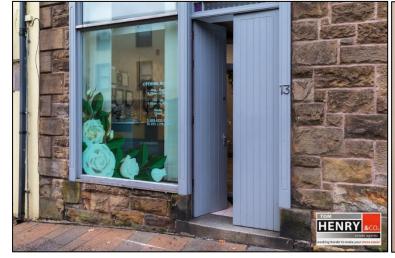

## **ACCOMMODATION IN BRIEF...**

VESTIBULE:

WOODEN EXTERNAL DOOR WITH TILED FLOOR. P.V.C. INTERNAL DOOR WITH GLASS PANEL.

OFFICE / RETAIL AREA: GLAZED SHOP FRONT.

STAFF KITCHEN / TREATMENT ROOM: FITTED UNITS WITH S.S. SINK & DRAINER.