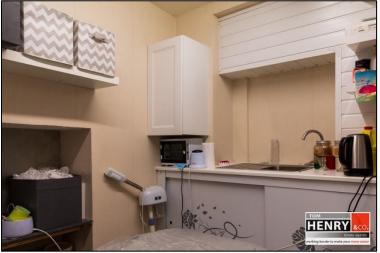

## **ACCOMMODATION IN BRIEF...**

VESTIBULE:

WOODEN EXTERNAL DOOR WITH TILED FLOOR. P.V.C. INTERNAL DOOR WITH GLASS PANEL.

OFFICE / RETAIL AREA: GLAZED SHOP FRONT.

STAFF KITCHEN / TREATMENT ROOM: FITTED UNITS WITH S.S. SINK & DRAINER.