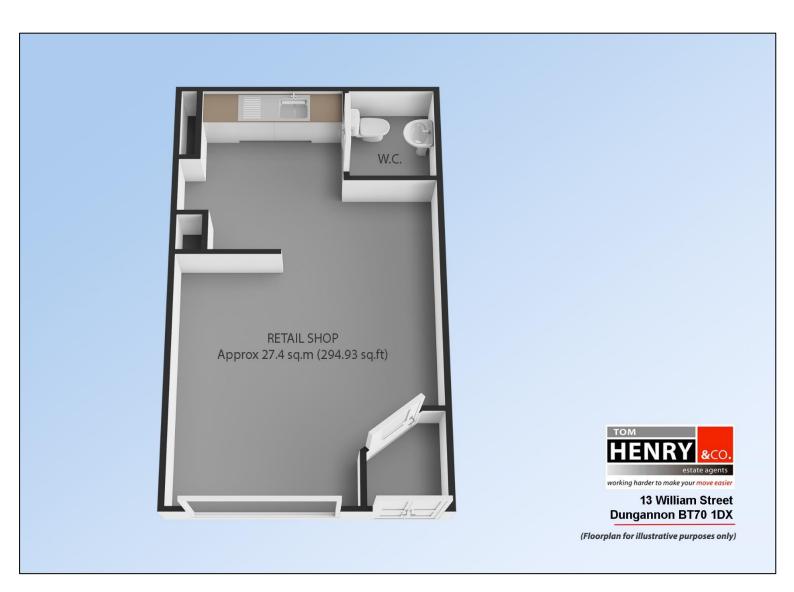

ROPERTY FEATURES & ACCOMMODATION IN BRIEF OVERLEAF...

www.tomhenryandco.com

# PROPERTY FEATURES...

- > AN AFFORDABLE & WELL-PRESENTED COMMERCIAL UNIT.
- > EXTENDING TO CIRCA. 27 SQ M / 295 SQ FT
- > PRIME LOCATION CLOSE TO CAR PARKING.
- > SIGNIFICANT PASSING TRADE.
- > GLAZED SHOP FRONT.
- > STAFF FACILITIES KITCHEN & TOILET.
- > PREVIOUSLY UTILIZED AS A BEAUTICIANS / NAIL BAR.
- > WOULD BE IDEAL AS TREATMENT ROOMS (MEDICAL OR BEAUTY) OR AS AN OFFICE.
- > TERMS & INCENTIVES NEGOTIABLE.





## **ACCOMMODATION IN BRIEF...**

VESTIBULE:

WOODEN EXTERNAL DOOR WITH TILED FLOOR. P.V.C. INTERNAL DOOR WITH GLASS PANEL.

OFFICE / RETAIL AREA: GLAZED SHOP FRONT.









STAFF KITCHEN / TREATMENT ROOM: FITTED UNITS WITH S.S. SINK & DRAINER.

TOILET: TILED FLOOR. WASH HAND BASIN. TOILET.











### FLOORPLANS & LOCATION MAP FOR I.D. PURPOSES ONLY.

#### N.B.

Tom Henry & Company Limited gives notice to anyone who may read these particulars as follows. These particulars do not constitute any part of an offer or contract. Any intending purchasers or lessees must satisfy themselves by inspection or otherwise to the correctness of each of the statements contained in these particulars. We cannot guarantee the accuracy or description of any dimensions, texts or photos which also may be taken by a wide camera lens or enhanced by photo shop. Dimensions may taken to the nearest 5m. Descriptions of the property are inevitably subjective and the descriptions contained herein are given in good faith as an opinion and not by way of statement of fact. Tom Henry & Co. have not tested any eq