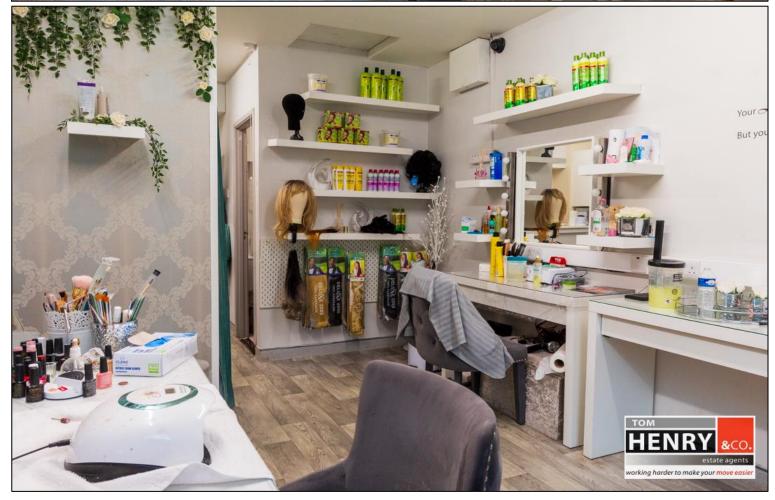

FORMERLY UTILIZED AS A SUCCESSFUL NAIL BAR / BEAUTICIANS THIS UNIT WOULD BE IDEAL AS A PROFESSIONAL OFFICE OR TREATMENT ROOMS.

# PROPERTY FEATURES...

- > AN AFFORDABLE & WELL-PRESENTED COMMERCIAL UNIT.
- > EXTENDING TO CIRCA. 27 SQ M / 295 SQ FT
- > PRIME LOCATION CLOSE TO CAR PARKING.
- > SIGNIFICANT PASSING TRADE.
- > GLAZED SHOP FRONT.
- > STAFF FACILITIES KITCHEN & TOILET.
- > PREVIOUSLY UTILIZED AS A BEAUTICIANS / NAIL BAR.
- > WOULD BE IDEAL AS TREATMENT ROOMS (MEDICAL OR BEAUTY) OR AS AN OFFICE.
- > TERMS & INCENTIVES NEGOTIABLE.