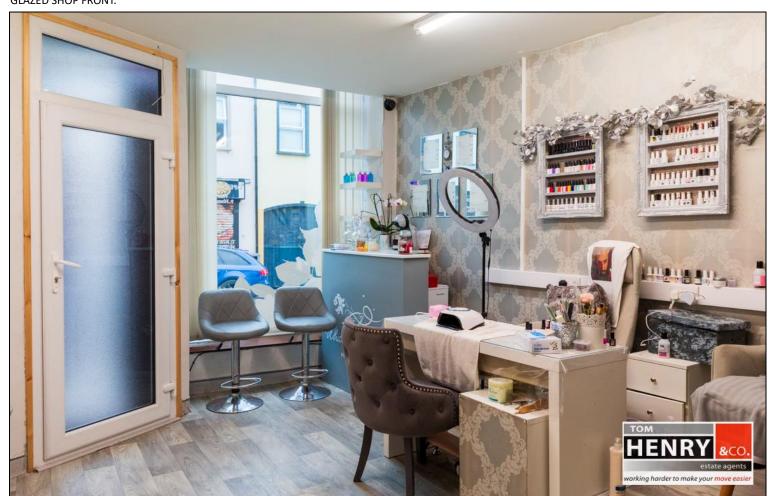

# PROPERTY FEATURES...

- > AN AFFORDABLE & WELL-PRESENTED COMMERCIAL UNIT.
- > EXTENDING TO CIRCA. 27 SQ M / 295 SQ FT
- > PRIME LOCATION CLOSE TO CAR PARKING.
- > SIGNIFICANT PASSING TRADE.
- > GLAZED SHOP FRONT.
- > STAFF FACILITIES KITCHEN & TOILET.
- > PREVIOUSLY UTILIZED AS A BEAUTICIANS / NAIL BAR.
- > WOULD BE IDEAL AS TREATMENT ROOMS (MEDICAL OR BEAUTY) OR AS AN OFFICE.
- > TERMS & INCENTIVES NEGOTIABLE.

## **ACCOMMODATION IN BRIEF...**

VESTIBULE:

WOODEN EXTERNAL DOOR WITH TILED FLOOR. P.V.C. INTERNAL DOOR WITH GLASS PANEL.

OFFICE / RETAIL AREA: GLAZED SHOP FRONT.

STAFF KITCHEN / TREATMENT ROOM: FITTED UNITS WITH S.S. SINK & DRAINER.