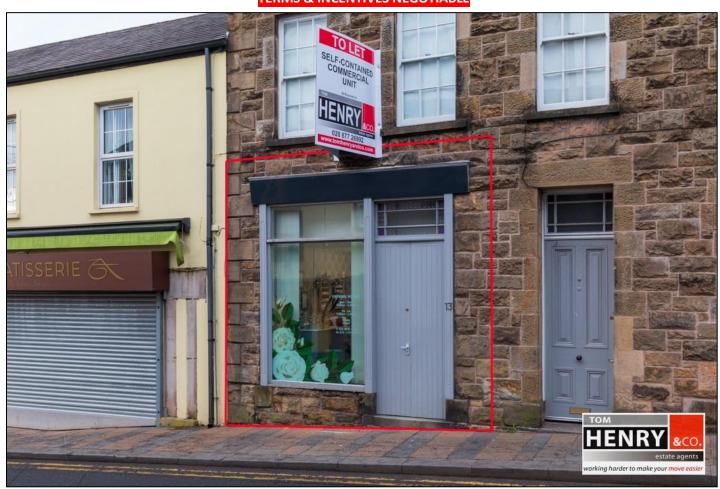

# SELF-CONTAINED COMMERCIAL UNIT IN A PRIME LOCATION

EXTENDING TO CIRCA. 27 SQ M / 295 SQ FT THIS AFFORDABLE & WELL-PRESENTED COMMERCIAL UNIT BENEFITS FROM ITS CLOSE PROXIMITY TO CAR PARKING & SIGNIFICANT PASSING TRAFFIC.

FORMERLY UTILIZED AS A SUCCESSFUL NAIL BAR / BEAUTICIANS THIS UNIT WOULD BE IDEAL AS A PROFESSIONAL OFFICE OR TREATMENT ROOMS.

# PROPERTY FEATURES...

- > AN AFFORDABLE & WELL-PRESENTED COMMERCIAL UNIT.
- > EXTENDING TO CIRCA. 27 SQ M / 295 SQ FT
- > PRIME LOCATION CLOSE TO CAR PARKING.
- > SIGNIFICANT PASSING TRADE.
- > GLAZED SHOP FRONT.
- > STAFF FACILITIES KITCHEN & TOILET.
- > PREVIOUSLY UTILIZED AS A BEAUTICIANS / NAIL BAR.
- > WOULD BE IDEAL AS TREATMENT ROOMS (MEDICAL OR BEAUTY) OR AS AN OFFICE.
- > TERMS & INCENTIVES NEGOTIABLE.